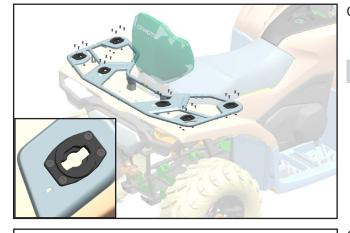

#### CFORCE 400:

- Install the screws and bolts to secure quick release base assy.
  - CFORCE 400 Only. Base assemblies are purchased separately.

CFORCE 400 and 500:

Put rear cargo box (2) onto the rear rack (A), and align the quick release hole of cargo box (2) with assembly position on rack (A).