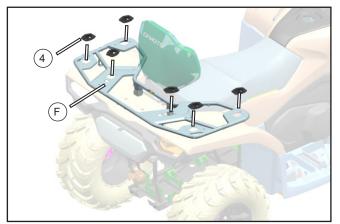

ASSEMBLY and INSTALLATION

CFORCE 400:

Install 6 quick release base assemblies (4) on the rear rack(F) as shown.