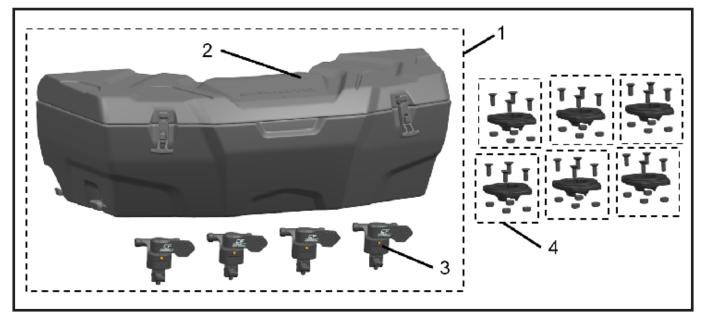

### PARTS LIST:

| ITEM | PART NAME               | PART NUMBER      | QTY. | REMARK                                                      |
|------|-------------------------|------------------|------|-------------------------------------------------------------|
| 1    | REAR CARGO BOX ASSY     | 9DQV-806100-3001 | 1    | For structure reference only                                |
| 2    | REAR CARGO BOX          | 9DQV-806110-3001 | 1    |                                                             |
| 3    | CF CONNECT CLAMP        | 9DS#-809000-6000 | 2    |                                                             |
| 4    | QUICK RELEASE BASE ASSY | 9DQV-809100-3000 | 6    | For CForce 400 only.<br>Need to be purchased<br>separately. |