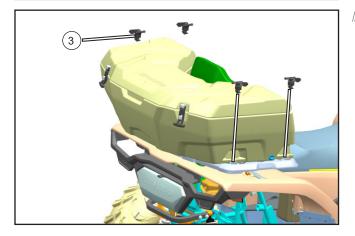

Install the CF connect clamp (3) at corresponding positions, and turn them anti-clockwise to lock them.