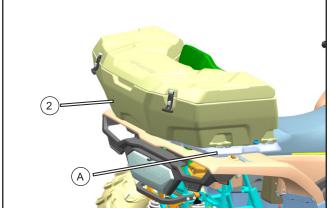

#### CFORCE 400:

- Install the screws and bolts to secure quick release base assy.
  - CFORCE 400 Only. Base assemblies are purchased separately.

CFORCE 400 and 500:

Put rear cargo box (2) onto the rear rack (A), and align the quick release hole of cargo box (2) with assembly position on rack (A).

Install the CF connect clamp (3) at corresponding positions, and turn them anti-clockwise to lock them.