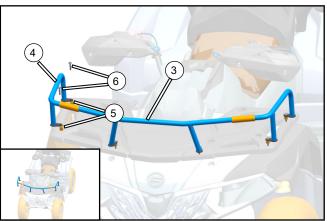

## **PARTS LIST:**

| S/N | PART NAME                    | PART NUMBER         | QTY. | REMARK |
|-----|------------------------------|---------------------|------|--------|
| 1   | FRONT RACK EXTENDER ASSEMBLY | 9DS#-802100-6000    | 1    |        |
| 2   | LH RAIL ASSY                 | 9DS#-802120-6000    | 1    |        |
| 3   | MIDDLE RAIL ASSY             | 9DS#-802130-6000    | 1    |        |
| 4   | RH RAIL ASSY                 | 9DS#-802140-6000    | 1    |        |
| 5   | BUSHING                      | 9DS#-802200-6000-20 | 6    |        |
| 6   | INNER HEX SCREW M6×35        | 9DS#-802200-6000-21 | 6    |        |

### 步骤

// Remove inner hex screws (A).

Removed hex screws will not be re-used and can be discarded.

- // Insert bushings (5).
- Place the middle rail (3) over the mounting holes, then insert the M6x35 screws (6). Pre-tighten only. Do not fully tighten.

- // Insert bushings (5).
- Connect middle rail (3) and left rail (2) and align the mounting holes, then insert the M6x35 screws (6). Pre-tighten only. Do not fully tighten.

- Insert bushings (5).
- Connect middle rail (3) and right rail (4) and align the mounting holes, then insert the M6x35 screws (6). Pre-tighten only. Do not fully tighten.
- To complete the installation, tighten all the screws in a crossing sequence to the specified torque value.