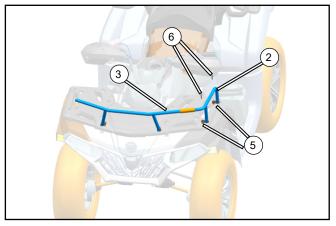

- // Insert bushings (5).
- Connect middle rail (3) and left rail (2) and align the mounting holes, then insert the M6x35 screws (6). Pre-tighten only. Do not fully tighten.

- Insert bushings (5).
- Connect middle rail (3) and right rail (4) and align the mounting holes, then insert the M6x35 screws (6). Pre-tighten only. Do not fully tighten.
- To complete the installation, tighten all the screws in a crossing sequence to the specified torque value.