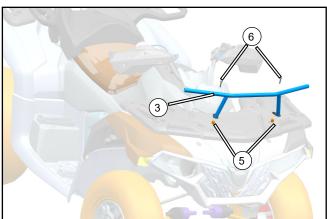

### 步骤

// Remove inner hex screws (A).

Removed hex screws will not be re-used and can be discarded.

- // Insert bushings (5).
- Place the middle rail (3) over the mounting holes, then insert the M6x35 screws (6). Pre-tighten only. Do not fully tighten.