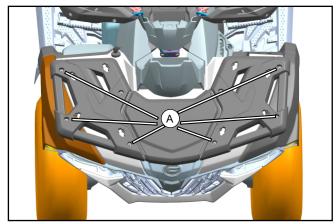

### 步骤

// Remove inner hex screws (A).

Removed hex screws will not be re-used and can be discarded.

- // Insert bushings (5).
- Place the middle rail (3) over the mounting holes, then insert the M6x35 screws (6). Pre-tighten only. Do not fully tighten.