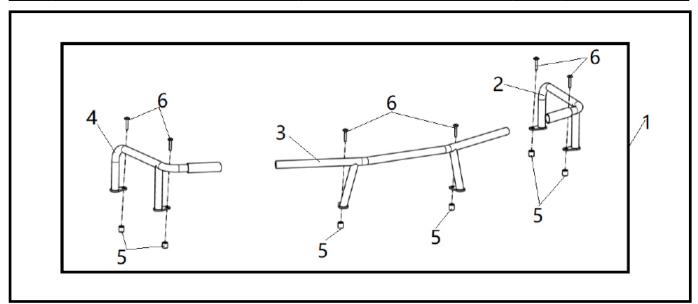

## **PARTS LIST:**

| S/N | PART NAME                    | PART NUMBER         | QTY. | REMARK |
|-----|------------------------------|---------------------|------|--------|
| 1   | FRONT RACK EXTENDER ASSEMBLY | 9DS#-802100-6000    | 1    |        |
| 2   | LH RAIL ASSY                 | 9DS#-802120-6000    | 1    |        |
| 3   | MIDDLE RAIL ASSY             | 9DS#-802130-6000    | 1    |        |
| 4   | RH RAIL ASSY                 | 9DS#-802140-6000    | 1    |        |
| 5   | BUSHING                      | 9DS#-802200-6000-20 | 6    |        |
| 6   | INNER HEX SCREW M6×35        | 9DS#-802200-6000-21 | 6    |        |