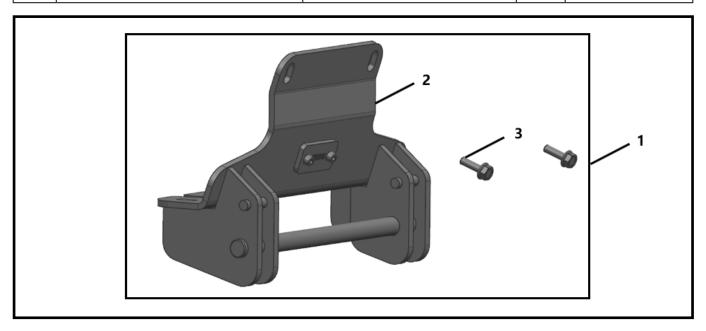

#### **PARTS LIST:**

| ITEM | PART NAME               | PART NUMBER      | QTY. | REMARK |
|------|-------------------------|------------------|------|--------|
| 1    | BRACKET ASSY, SNOW PLOW | 5HYV-804100-1000 | 1    |        |
| 2    | BRACKET, SNOW PLOW      | 5HYV-804110-1000 | 4    |        |
| 3    | BOLT M8×25              | 30006-080025870  | 2    |        |

## ASSEMBLY and INSTALLATION

Remove bolts (1) at the front lower bumper.

- Save the bolts for reinstallation if the plow bracket is removed.

Loosen front skid plate bolts (1) at the location shown. Align the snow plow bracket slots and push the bracket (2) onto the bolts. Tighten bolts (1).