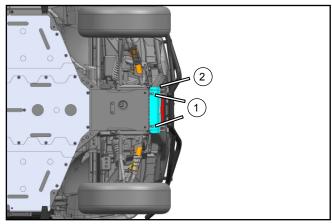

## ASSEMBLY and INSTALLATION

Remove bolts (1) at the front lower bumper.

- Save the bolts for reinstallation if the plow bracket is removed.

Loosen front skid plate bolts (1) at the location shown. Align the snow plow bracket slots and push the bracket (2) onto the bolts. Tighten bolts (1).

# Align the snow plow bracket mount to the vehicle bumper front holes, and secure it with bolts (1).

// Tighten bolts (1) at the front skid plate.