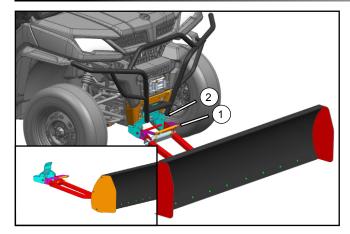

# ASSEMBLY and INSTALLATION

// Insert snow plow assembly (1) into the slots of the snow plow bracket (2).