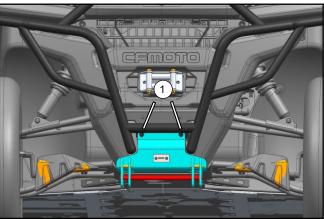

# Align the snow plow bracket mount to the vehicle bumper front holes, and secure it with bolts (1).

// Tighten bolts (1) at the front skid plate.

# ASSEMBLY and INSTALLATION

// Insert snow plow assembly (1) into the slots of the snow plow bracket (2).