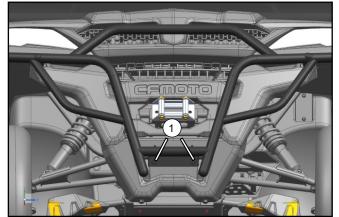

## ASSEMBLY and INSTALLATION

Remove bolts (1) at the front lower bumper.

- Save the bolts for reinstallation if the plow bracket is removed.

Loosen front skid plate bolts (1) at the location shown. Align the snow plow bracket slots and push the bracket (2) onto the bolts. Tighten bolts (1).