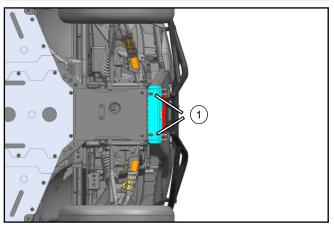

## ASSEMBLY and INSTALLATION

Remove bolts (1) at the front lower bumper.

- Save the bolts for reinstallation if the plow bracket is removed.

Loosen front skid plate bolts (1) at the location shown. Align the snow plow bracket slots and push the bracket (2) onto the bolts. Tighten bolts (1).