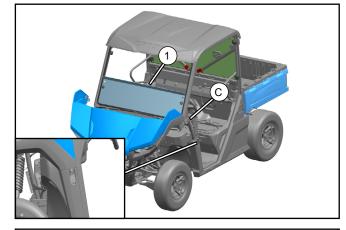

Apply some thread locker to the screw.

- // Open the front cover (C).
- Position the front windshield assembly (1) on the top bar front assembly as shown to determine the clamp positions.

Assemble each side with clamps (3). Tighten the screws sufficiently, using care not to over-tighten.
Close the front cover (C).