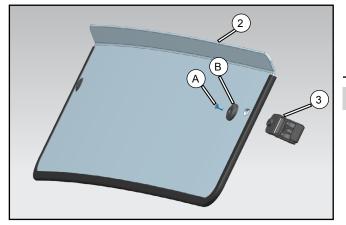

#### ASSEMBLY and INSTALLATION

- // Install seal strip (4) to the half windshield (2).
  - Remove the protective film from the windshield surface.

Remove the gaskets (B) and screws (A) from the clamps (3), then install the clamps (3) onto the half windshield (2) with the gaskets (B) and screws (A). Do not fully tighten bolts at this time.

Apply some thread locker to the screw.

- // Open the front cover (C).
- Position the front windshield assembly (1) on the top bar front assembly as shown to determine the clamp positions.

Assemble each side with clamps (3). Tighten the screws sufficiently, using care not to over-tighten.
Close the front cover (C).