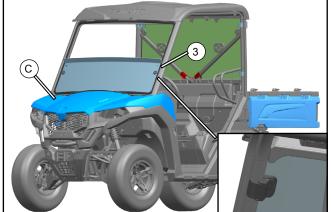

#### ASSEMBLY and INSTALLATION

- // Install seal strip (4) to the half windshield (2).
  - Remove the protective film from the windshield surface.

Remove the gaskets (B) and screws (A) from the clamps (3), then install the clamps (3) onto the half windshield (2) with the gaskets (B) and screws (A). Do not fully tighten bolts at this time.

Apply some thread locker to the screw.

- // Open the front cover (C).
- Position the front windshield assembly (1) on the top bar front assembly as shown to determine the clamp positions.

Assemble each side with clamps (3). Tighten the screws sufficiently, using care not to over-tighten.
Close the front cover (C).