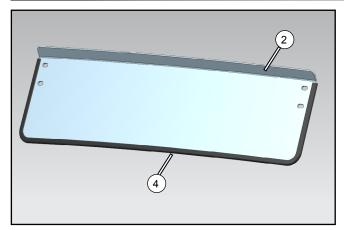

### PARTS LIST:

| ITEM | PART NAME                | PART NUMBER         | QTY. | REMARK |
|------|--------------------------|---------------------|------|--------|
| 1    | HALF WINDSHIELD ASSEMBLY | 5ASV-805300-6000    | 1    |        |
| 2    | HALF WINDSHIELD          | 5ASV-805311-6000    | 1    |        |
| 3    | CLAMP                    | 5ASV-804100-6000    | 2    |        |
| 4    | SEAL STRIP               | 5ASV-805300-6000-20 | 1    |        |
| /    | THREAD LOCKER            | 1                   | 1    |        |

#### ASSEMBLY and INSTALLATION

- // Install seal strip (4) to the half windshield (2).
  - Remove the protective film from the windshield surface.

Remove the gaskets (B) and screws (A) from the clamps (3), then install the clamps (3) onto the half windshield (2) with the gaskets (B) and screws (A). Do not fully tighten bolts at this time.