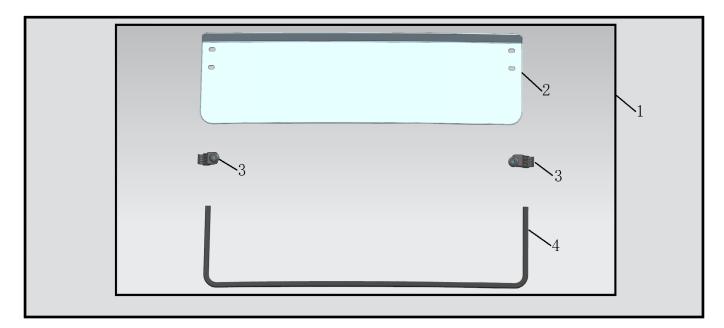

### PARTS LIST:

| ITEM | PART NAME                | PART NUMBER         | QTY. | REMARK |
|------|--------------------------|---------------------|------|--------|
| 1    | HALF WINDSHIELD ASSEMBLY | 5ASV-805300-6000    | 1    |        |
| 2    | HALF WINDSHIELD          | 5ASV-805311-6000    | 1    |        |
| 3    | CLAMP                    | 5ASV-804100-6000    | 2    |        |
| 4    | SEAL STRIP               | 5ASV-805300-6000-20 | 1    |        |
| /    | THREAD LOCKER            | 1                   | 1    |        |