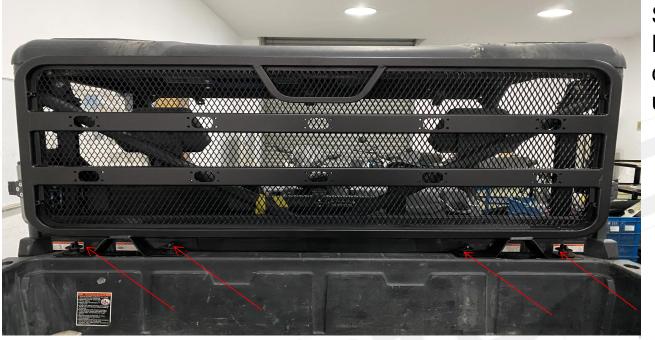

#### Step one

Put the front extension at the front of the cargo box, then finish the installation by using 4pcs quick releases.

Step two

Put the right extension with bolt pre locked(do not screw in), then use the quick releases.