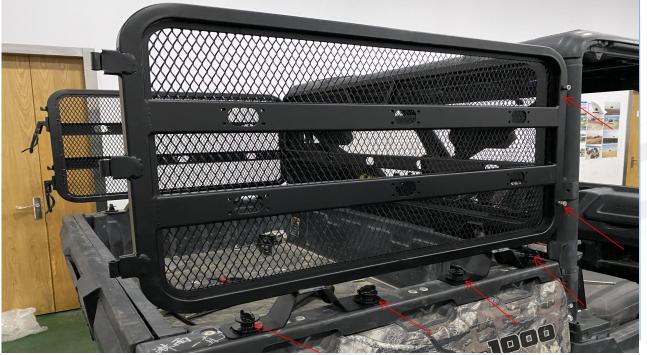

#### Step one

Put the front extension at the front of the cargo box, then finish the installation by using 4pcs quick releases.

Step two

Put the right extension with bolt pre locked(do not screw in), then use the quick releases.

Step three

Put the left extension with bolt pre locked(do not screw in), then use the quick releases

## Step four

Put the rear extension with the pre lock in the card slot, then use thread pin shaft and lock the pin.