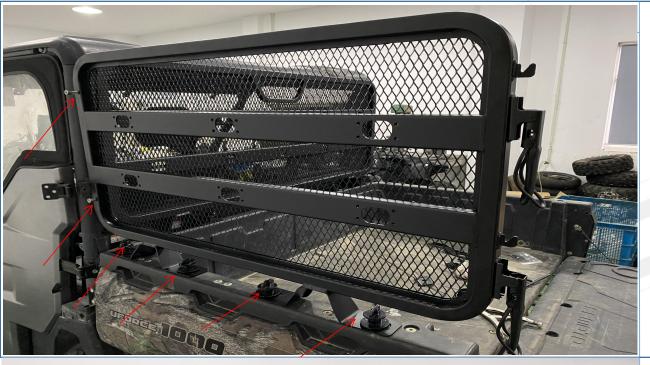

Step three

Put the left extension with bolt pre locked(do not screw in), then use the quick releases

## Step four

Put the rear extension with the pre lock in the card slot, then use thread pin shaft and lock the pin.

### Step five

Screw in the fasten bolts in turn after finishing the above steps.