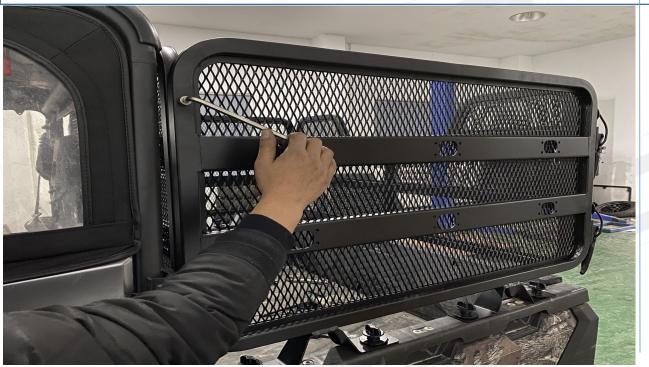

### Step five

Screw in the fasten bolts in turn after finishing the above steps.