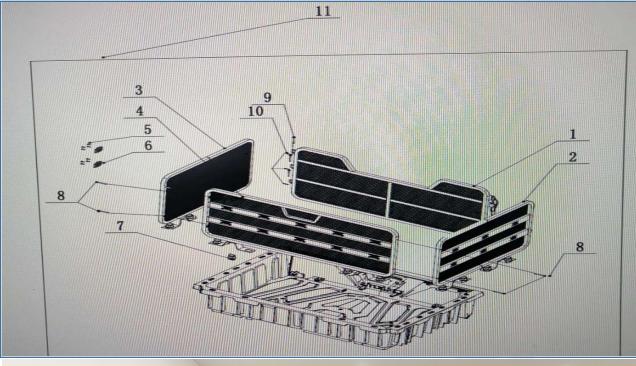

# List:

| 1. Rear extension | 5HY0-803100 |
|-------------------|-------------|
| 2.Left extension  | 5HY0-803400 |
| 3.Right extension | 5HY0-803500 |
| 4.Front extension | 5HY0-803300 |
| 5.Bolt M6x16      | GB/T819     |
| 6.Quick release   | 5HY0-806000 |
| 7.Quick release   | 9AWA-801200 |
| 8.Bolt M10x75     | GB/T5789    |
| 9.Pin             | 5HY0-802006 |
| 10.Lockpin        | QC/T623     |
| 11.Rear tail      | 5HY0-803000 |
|                   |             |

## Step four

Put the rear extension with the pre lock in the card slot, then use thread pin shaft and lock the pin.