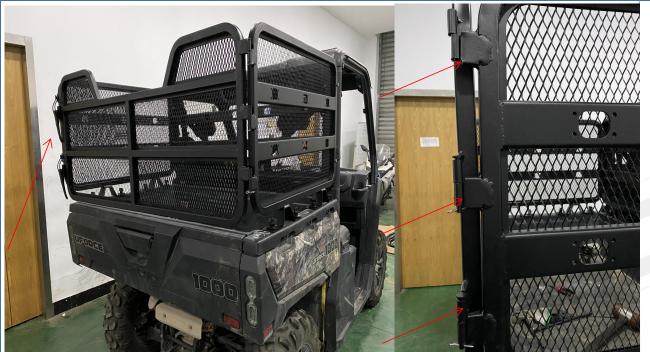

#### Step one

Put the front extension at the front of the cargo box, then finish the installation by using 4pcs quick releases.

Step two

Put the right extension with bolt pre locked(do not screw in), then use the quick releases.

Step three

Put the left extension with bolt pre locked(do not screw in), then use the quick releases

## Step four

Put the rear extension with the pre lock in the card slot, then use thread pin shaft and lock the pin.