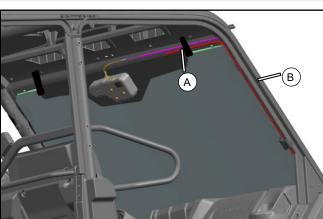

- Pay attention to adjust the angle of Wiper Arm and angle of washer tube adapter.

// Install front windshield on vehicle.

Set up Washer Tube (A) through along ROPS as the illustration, use 3M double faced adhesive tape to stick wash tube, connect the tube with the adapter.