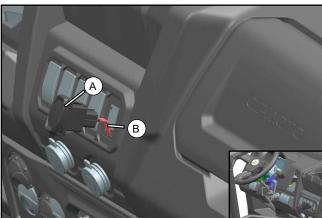

 $^{/\!/}$  Turn on the ignition and Wiper and Washer's switch, and press the button to check wiper and washer working. If works, turn off the ignition.

// Install Switch (A) on Switch Mount (B) correctly.