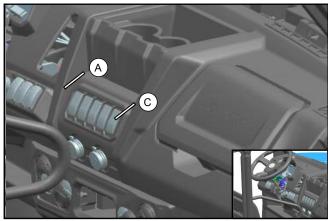

 $^{/\!/}$  Turn on the ignition and Wiper and Washer's switch, and press the button to check wiper and washer working. If works, turn off the ignition.

// Install Switch (A) on Switch Mount (B) correctly.