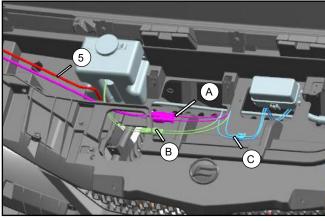

Set up Harness and Washer Tube (5) as the left illustration, Pass switch cable (A) through the front fender and the switch mounting hole, and plug Connector (B) and (C) with Washer Tank cable port and Main Cable port.