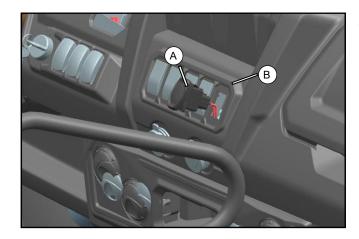

 $^{/\!/}$  Turn on the ignition and Wiper and Washer's switch, and press the button to check wiper and washer working. If works, turn off the ignition.

// Install Switch (A) on Switch Mount (B) correctly.