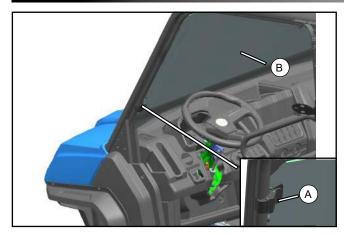

Loose 2 clamps (A) of front Glass windshield, Remove 2 brackets located at the top with thumb screws. Remove front windshield (B).

 $\ensuremath{/\!/}$  Take out the insert of front hood from (A) place, Remove front hood (B)