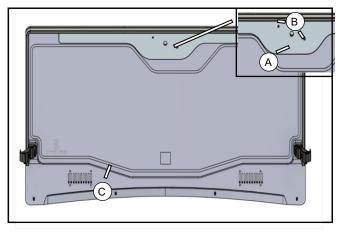

Dis-assemble 2 units M6x12 Bolt (A) and 4 Expansion Screws (B), and Remove Panel (C).

- ( C ) , Drill a  $\phi 16$  hole at position (A)  $\,$  , and Drill  $\phi 8$  holes at position (B).
- There is no Glass behind the holes that are drilled out