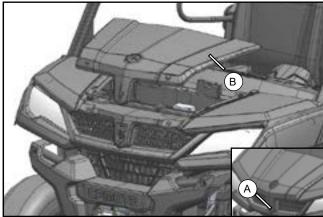

Dis-assemble 2 units M6x12 Bolt (A) and 4 Expansion Screws (B), and Remove Panel (C).

- ( C ) , Drill a  $\phi 16$  hole at position (A)  $\,$  , and Drill  $\phi 8$  holes at position (B).
- There is no Glass behind the holes that are drilled out