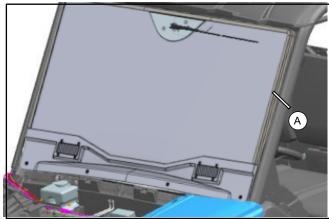

- Pay attention to adjust the angle of Wiper Arm and angle of washer tube adapter.

// Install front windshield on vehicle.

Set up Washer Tube (A) through along ROPS as the illustration, use 3M double faced adhesive tape to stick wash tube, connect the tube with the adapter.