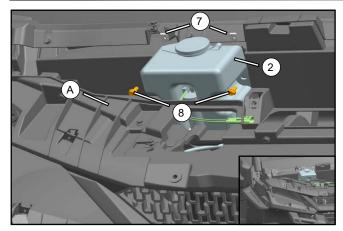

// Insert M6 Nut Clamp (7) into the slot of Front Fender (A), use M6x16 Bolt (8) to tighten Washer Tank (2) on Front Fender as the left illustration.

// Use a cutter to cut Switch Mount (C) for installing the switch of Wiper And Washer Assy.

Set up Harness and Washer Tube (5) as the left illustration, Pass switch cable (A) through the front fender and the switch mounting hole, and plug Connector (B) and (C) with Washer Tank cable port and Main Cable port.