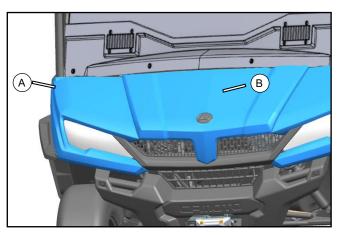

(C) and M8 Bolt (D) are contained on Wiper Motor.



Install Wiper Blade (3) on Wiper Arm (4), and tighten wiper on Wiper Motor with M8 Nut (B). Install Washer Tube Adapter (6) on front windshield with Rubber O-Ring (C), Washer (D), M8 Nut (B). Connect washer tube of Wiper Arm to washer tube adapter.



- Pay attention to adjust the angle of Wiper Arm and angle of washer tube adapter.



// Install front windshield on vehicle.



Set up Washer Tube (A) through along ROPS as the illustration, use 3M double faced adhesive tape to stick wash tube, connect the tube with the adapter.



 $^{/\!/}$  Turn on the ignition and Wiper and Washer's switch, and press the button to check wiper and washer working. If works, turn off the ignition.



// Install Switch (A) on Switch Mount (B) correctly.



// Install Panel (A) and Front Hood (B) in sequence.