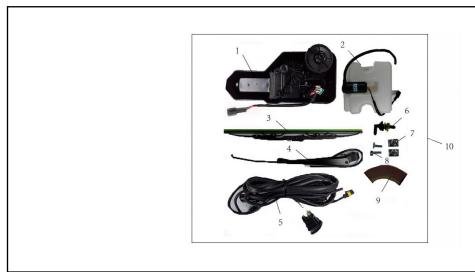

#### **PARTS LIST:**

| ITEM | PART NAME                  | PART NUMBER       | QTY | REMARK                  |
|------|----------------------------|-------------------|-----|-------------------------|
| 1    | WIPER MOTOR                | 5HY0-806522       | 1   |                         |
| 2    | WASHER TANK                | 5HY0-806524       | 1   |                         |
| 3    | WIPER BLADE                | 5HY0-806521       | 2   |                         |
| 4    | WIPER ARM                  | 5HY0-806520       | 1   |                         |
| 5    | HARNESS AND WASHER TUBE    | 5HY0-806523       | 1   | For structure reference |
| 6    | WASHER TUBE ADAPTER        | 5HY0-806525       | 1   | only                    |
| 7    | M6 NUTCLAMP                | 8030-040800-00001 | 2   |                         |
| 8    | M6x16BOLT                  | 30006-060016810   | 2   |                         |
| 9    | 3MDOUBLE FACEDADHESIVETAPE | 5HY0-806130-20    | 1   |                         |
| 10   | WIPER AND WASHER ASSY      | 5HY0-806130       | 1   |                         |