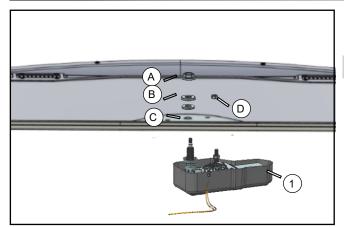

Dis-assemble 2 units M6x12 Bolt (A) and 4 Expansion Screws (B), and Remove Panel (C).

- ( C ) , Drill a  $\phi 16$  hole at position (A)  $\,$  , and Drill  $\phi 8$  holes at position (B).
- There is no Glass behind the holes that are drilled out