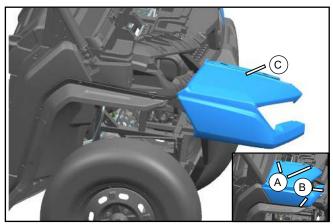

// Insert M6 Nut Clamp (7) into the slot of Front Fender (A), use M6x16 Bolt (8) to tighten Washer Tank (2) on Front Fender as the left illustration.

// Use a cutter to cut Switch Mount (C) for installing the switch of Wiper And Washer Assy.