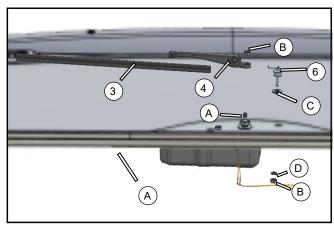

Set up Harness and Washer Tube (5) as the left illustration, Pass switch cable (A) through the front fender and the switch mounting hole, and plug Connector (B) and (C) with Washer Tank cable port and Main Cable port.

// Connect the Connector (B) of switch cable with switch (A).

// Install Wiper Motor's M16 Nut (A), Cap Washer (B), Rubber O-Ring (C) and M8 Bolt (D) as the illustration.

- M16 Nut (A), Cap Washer (B), Rubber O-Ring (C) and M8 Bolt (D) are contained on Wiper Motor.

Install Wiper Blade (3) on Wiper Arm (4), and tighten wiper on Wiper Motor with M8 Nut (B). Install Washer Tube Adapter (6) on front windshield with Rubber O-Ring (C), Washer (D), M8 Nut (B). Connect washer tube of Wiper Arm to washer tube adapter.